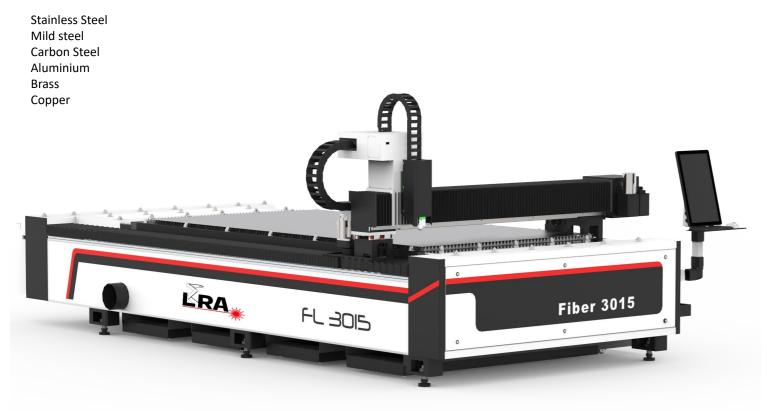

#### Features:

- Durable Rack-and-Pinion motion system.
- Light weight Gantry for high dynamics with synchronized dual servo motors.
- Auto Focus Cutting Head.
- Machine dynamics 200 holes / min.
- Fireproof bellow for safety .
- Dust proof gas line for gas flow.
- Back panel with Climate Control AC for electronics.
- Isolated HV protected control panel specially build to work in unfavorable electrical conditions.
- Top drag chain concept will making machine compaq and more safe for fiber cable, gas pipes and other electrical connections.

# Specification:

| MODEL                  | LRA - EC0 - 1000     | LRA - EC0 - 1500     | LRA - ECO - 2000     |
|------------------------|----------------------|----------------------|----------------------|
| Laser source           | 1 kW - OEM           | 1.5 kW - OEM         | 2 kW - OEM           |
| Machine strurcture     | Single / Dual Pallet | Single / Dual Pallet | Single / Dual Pallet |
| CNC Controller         | FS 2000              |                      |                      |
| Cutting Head           | Auto Focus           |                      |                      |
| Chiller                | OEM                  |                      |                      |
| Rack and pinion        | M2 MADE IN TAIWAN    |                      |                      |
| Gearbox                | M2 MADE IN TAIWAN    |                      |                      |
| LM Rails X             | HIWIN / PMI          |                      |                      |
| LM Rails Y             | HIWIN / PMI          |                      |                      |
| LM Rail Z              | HIWIN                |                      |                      |
| Pressure Regulator     | SMC                  |                      |                      |
| Motor X                | 2 kW                 |                      |                      |
| Motor X'               | 2 kW                 |                      |                      |
| Motor Y                | 1.5 kW               |                      |                      |
| Motor Z                | 400 W                |                      |                      |
| Gas line               | 2 No                 |                      |                      |
| Gas fliter             | 1 No                 |                      |                      |
| Machine Gross weight   | 3500 Approx          |                      |                      |
| X axis                 | 3000 mm              |                      |                      |
| Y axis                 | 1500 mm              |                      |                      |
| Z axis                 | 150 mm               |                      |                      |
| X Axis Rapid           | 80 m / min           |                      |                      |
| Y Axis Rapid           | 80 m / min           |                      |                      |
| Acceleration           | 0.7G                 |                      |                      |
| Position Accuracy      | ≤ ± 0.05 mm / m      |                      |                      |
| Repositioning Accuracy | ≤ ± 0.03 mm / m      |                      |                      |
| WARANTY                | 2 Years              |                      |                      |